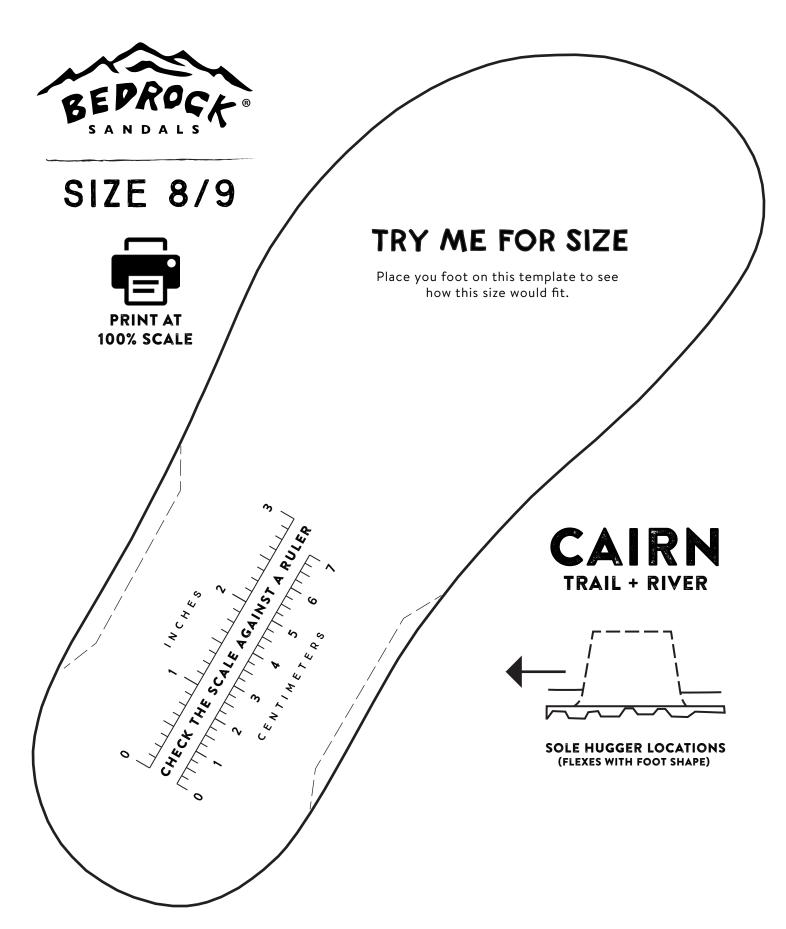

## CAIRN TRAIL + RIVER

SOLE HUGGER LOCATIONS (FLEXES WITH FOOT SHAPE)

EQUAL PARTS BIG ADVENTURE AND SIMPLE LIVING, BEDROCK SANDALS® ARE FREEDOM FOOTWEAR FOR THE GREAT OUTDOORS.

SIZE 13/14

#### TRY ME FOR SIZE

Place you foot on this template to see how this size would fit.

(Printout at 100% will extend off page)

## CAIRN TRAIL + RIVER

SOLE HUGGER LOCATIONS (FLEXES WITH FOOT SHAPE)

SIZE 14/15