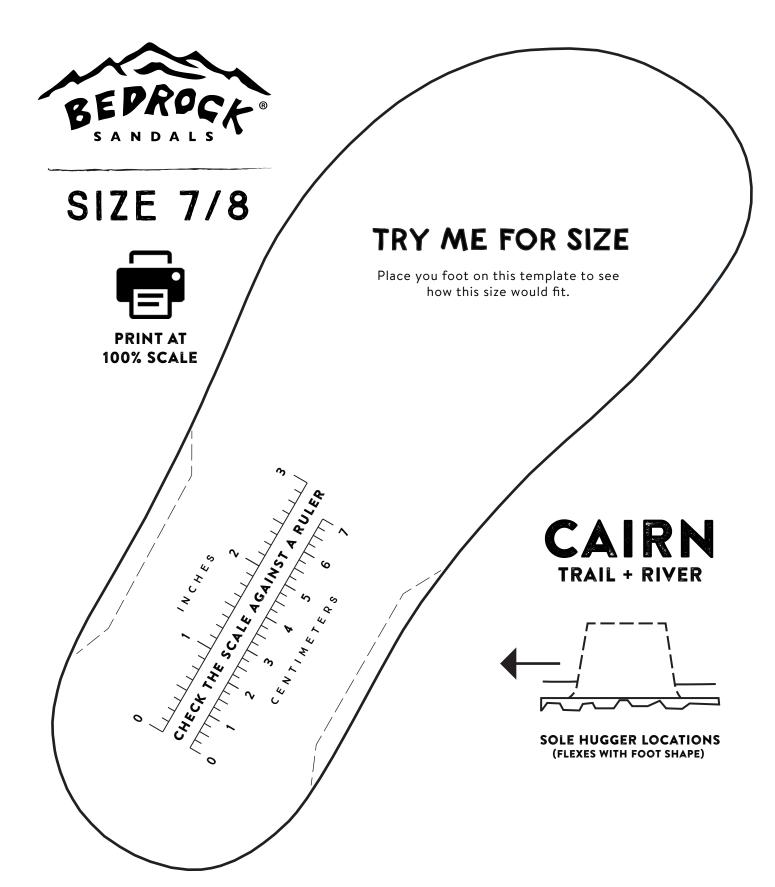

### CAIRN TRAIL + RIVER

SOLE HUGGER LOCATIONS (FLEXES WITH FOOT SHAPE)

SIZE 12/13

### TRY ME FOR SIZE

Place you foot on this template to see how this size would fit.

## CAIRN TRAIL + RIVER

SOLE HUGGER LOCATIONS (FLEXES WITH FOOT SHAPE)

EQUAL PARTS BIG ADVENTURE AND SIMPLE LIVING, BEDROCK SANDALS® ARE FREEDOM FOOTWEAR FOR THE GREAT OUTDOORS.

SIZE 13/14