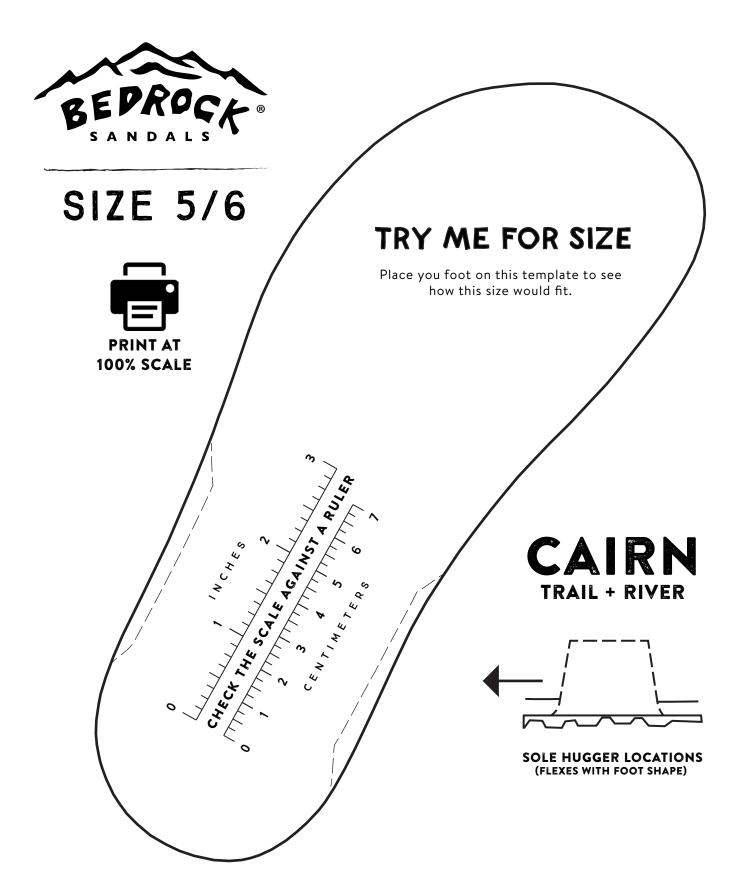

SIZE 9/10

### TRY ME FOR SIZE

Place you foot on this template to see how this size would fit.

# CAIRN TRAIL + RIVER

SOLE HUGGER LOCATIONS (FLEXES WITH FOOT SHAPE)

SIZE 10/11

TRY ME FOR SIZE

Place you foot on this template to see how this size would fit.

CAIRN
TRAIL + RIVER

SOLE HUGGER LOCATIONS (FLEXES WITH FOOT SHAPE)