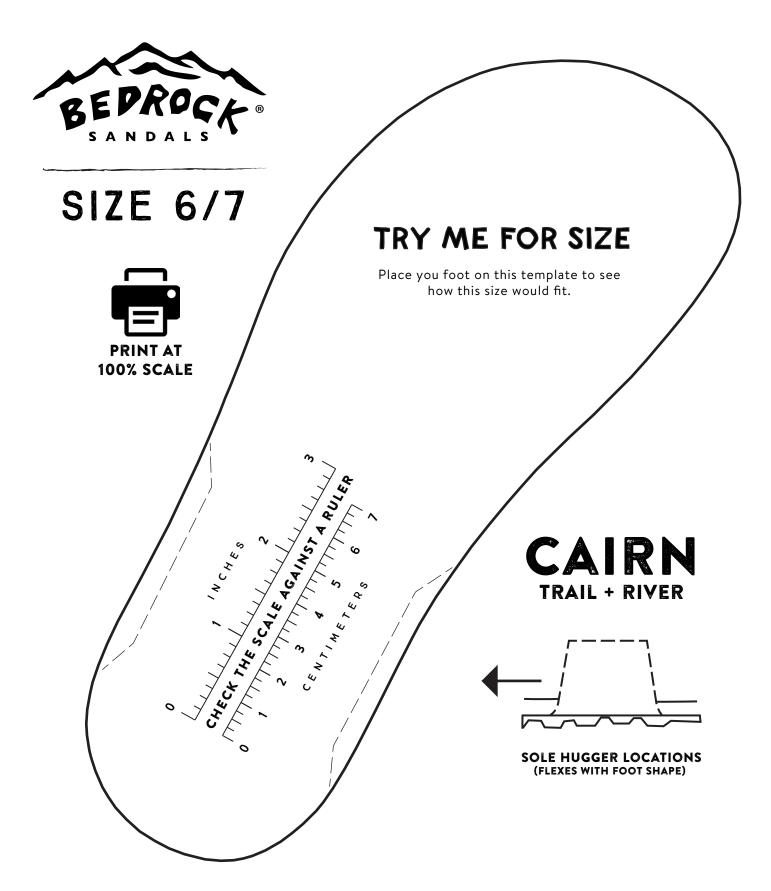

# CAIRN TRAIL + RIVER

SOLE HUGGER LOCATIONS (FLEXES WITH FOOT SHAPE)

SIZE 10/11

TRY ME FOR SIZE

Place you foot on this template to see how this size would fit.

CAIRN
TRAIL + RIVER

SOLE HUGGER LOCATIONS (FLEXES WITH FOOT SHAPE)

EQUAL PARTS BIG ADVENTURE AND SIMPLE LIVING, BEDROCK SANDALS® ARE FREEDOM FOOTWEAR FOR THE GREAT OUTDOORS.

SIZE 11/12

#### TRY ME FOR SIZE

Place you foot on this template to see how this size would fit.

### CAIRN TRAIL + RIVER

SOLE HUGGER LOCATIONS (FLEXES WITH FOOT SHAPE)

SIZE 12/13